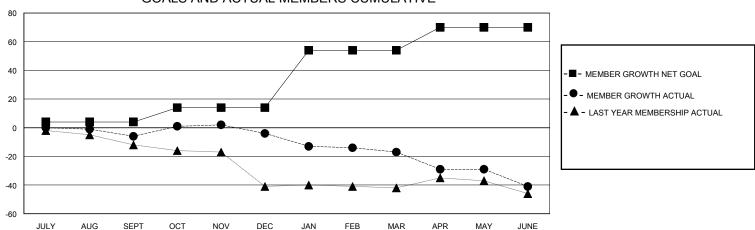

## GOALS AND ACTUAL MEMBERS CUMULATIVE

| DROPPED CLUBS: 0          |    | 16 CLUBS OF 58 ADDED 1 OR MORE<br>NEW MEMBERS | GENDER DISTRIBUTION  MALE 838 (74.49%) |              |     |
|---------------------------|----|-----------------------------------------------|----------------------------------------|--------------|-----|
| DROPPED MEMBERS           |    |                                               | FEMALE                                 | 287 (25.51%) |     |
| DECEASED                  | 14 | CLICK HERE FOR CUMULATIVE                     | TOTAL FAMILY UNIT MEMBERS              |              | 239 |
| CLUB CANCELLED 0 OTHER 72 |    | MEMBERSHIP DATA                               | FAMILY MEMBERS PAYING HALF DUES        |              | 121 |
| TOTAL                     | 86 |                                               |                                        |              |     |